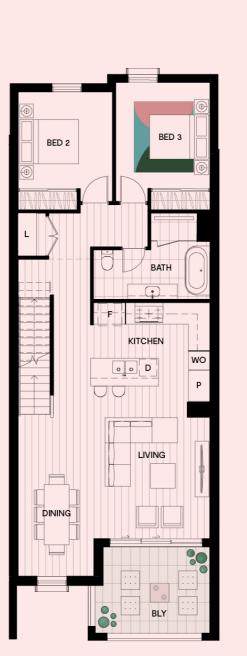

## The Heirloom Collection

Our Heirloom Collection is made up of larger four bedroom homes, designed for families looking for more space and adaptability with a number of flexible floorplans on offer.

Featuring added touches of luxury, the Heirloom Collection features contemporary fittings and fixtures, and a level of comfort that you will be proud to call your home.

A selection of premium upgrades have been curated to allow you to customise your home further.