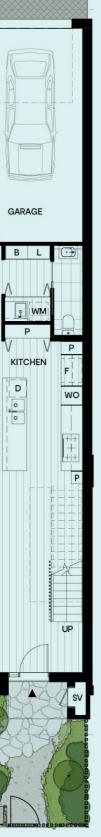

#### SEVEN STAR LIVING

eckersley garden architecture

Townhouse Type

2 = 2 -

Area Ground floor

First floor Internal area

Balcony

Garage

Legend

S

D SV

WO

WM

SL

BLY

\*\*S

4 - 4 - <u>8</u> -

 $\checkmark$ 

\*\*

External area Total area

53m<sup>2</sup> 78m<sup>2</sup>

131 m<sup>2</sup>

10m<sup>2</sup> 31m<sup>2</sup>

41m<sup>2</sup>

172m<sup>2</sup>

Broom cupboard Linen Fridge space

Service cupboard

Laundry appliance space

Low head height storage

Non-trafficable roof

Exposed aggregate

Stone paving

Mixed planting

Ground cover

Gravel

Fencing Shrub planting

Tree

Pantry

Storage

Wall oven Dishwasher

Skylight

Balcony Void

Ground floor

1 2 4m

First floor