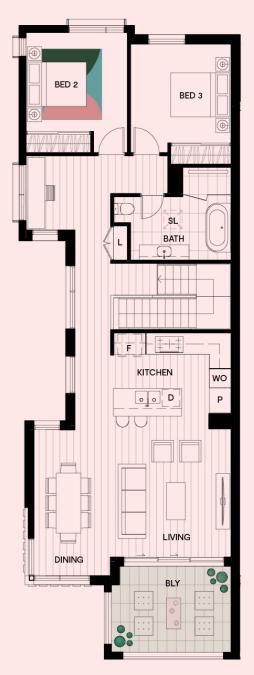

## **The Sateen Double**

by mirvac

SEVEN STAR LIVING

eckersley garden architecture

Townhome Type 4 🗖 2.5 🖵

External area

Total area

Legend

Area Ground floor 83m<sup>2</sup> First floor 119m<sup>2</sup> Internal area 202m<sup>2</sup> Courtyard Garage

26m<sup>2</sup> 42m<sup>2</sup> 68m<sup>2</sup> 270m<sup>2</sup> Broom cupboard

| L                  | Linen                   |
|--------------------|-------------------------|
| F                  | Fridge space            |
| Р                  | Pantry                  |
| S                  | Storage                 |
| WO                 | Wall oven               |
| D                  | Dishwasher              |
| SV                 | Service cupboard        |
| WM                 | Laundry appliance spa   |
| SL                 | Skylight                |
| BLY                | Balcony                 |
| *                  | Void                    |
| **S                | Low head height storage |
| **                 | Non-trafficable roof    |
| 4 · 4 · 8 ·        | Exposed aggregate       |
| $\rightarrow \sim$ | Stone paving            |
|                    | Gravel                  |
|                    | Fencing                 |
|                    | Shrub planting          |
|                    | Mixed planting          |
|                    | Ground cover            |
|                    | Tree                    |
|                    |                         |
|                    |                         |

Ground floor

2

4m