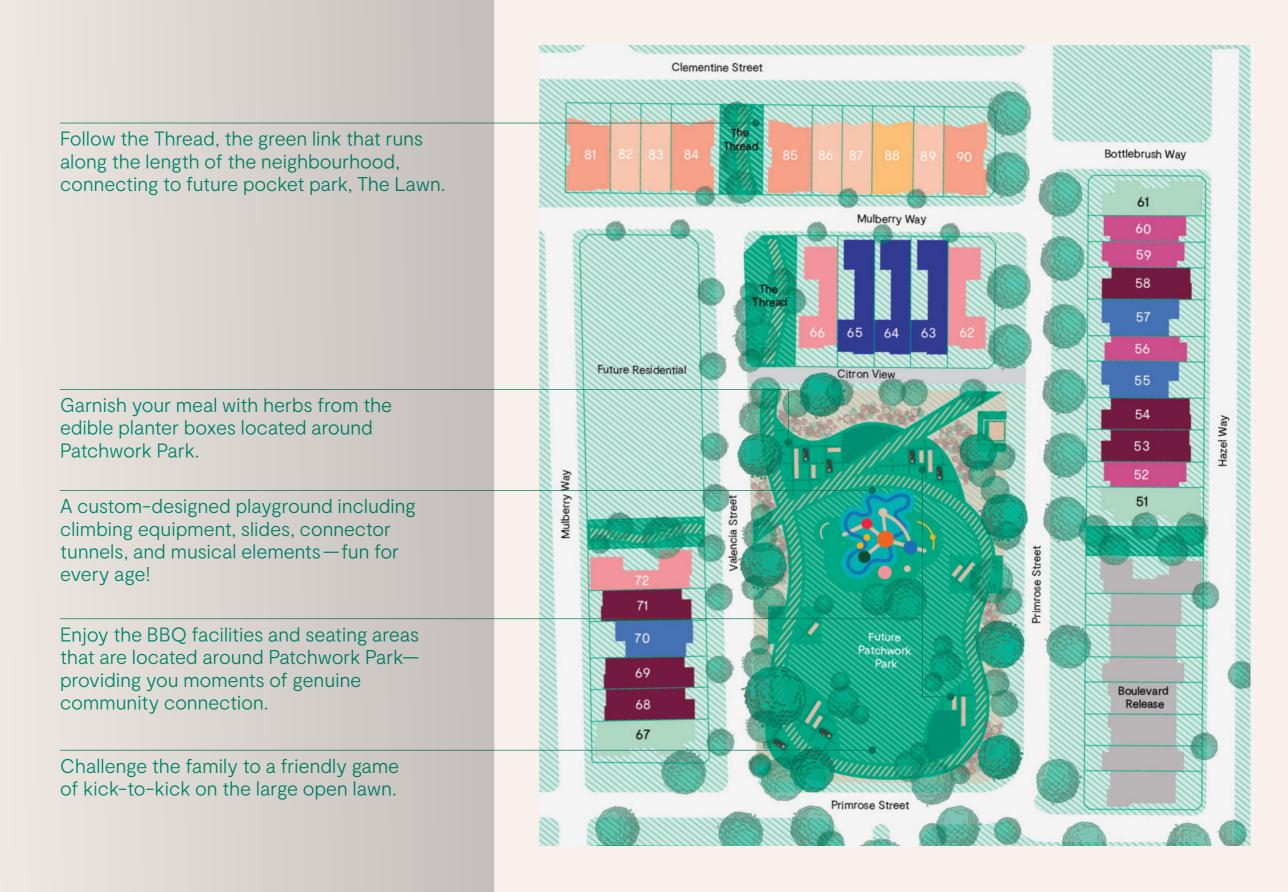

## Introducing The Park Release

Mirvac is delighted to introduce the Park Release at The Fabric, a premium collection of townhomes fronting the spectacular Patchwork Park.

This exclusive release will offer future residents the rare opportunity to live at the heart of The Fabric community, overlooking the centrally located Patchwork Park. Residents will enjoy the convenience of living with a lush local park right on their doorstep.

Featuring open green space, a sculptural playground for all ages, shared barbeques and shelters, communal herb gardens and large shady tree areas. Patchwork Park will nurture health and wellbeing as well as create a strong community connection.

A true focal point for the Fabric community, Patchwork Park will become an area to meet up with friends and family, perfect for exploring, relaxation, or play.

Take advantage of this limited opportunity to live in a park-fronting townhome in The Fabric community.

## **The Park Release**

4

5

This masterplan is indicative of current and proposed amenity and infrastructure and is subject to change. The proposed amenity will be delivered by Mirvac and timings are subject to delay, development approvals statutory approvals and construction. Correct as at February 2021. ∧ N Perfectly positioned overlooking the spectacular Patchwork Park — The Sateen and Motif II Townhomes