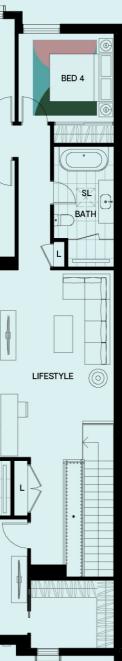

## The Motif II

by mirvac

#### SEVEN STAR LIVING

eckersley garden architecture

|                                                                                                           | me Type<br>2.5 🖵                                                                                                                                                                   |                                    |  |
|-----------------------------------------------------------------------------------------------------------|------------------------------------------------------------------------------------------------------------------------------------------------------------------------------------|------------------------------------|--|
| Area<br>Ground floor 75m <sup>2</sup><br>First floor 120m <sup>2</sup><br>Internal area 195m <sup>2</sup> |                                                                                                                                                                                    |                                    |  |
| Courtyard<br>Garage<br>External area                                                                      |                                                                                                                                                                                    | 30m²<br>42m²<br>73m²               |  |
| Total are                                                                                                 | a                                                                                                                                                                                  | 268m²                              |  |
| Legend<br>B<br>F<br>P<br>S<br>WO<br>D<br>SV<br>WM<br>SL<br>BLY<br>*<br>**S<br>**                          | Broom cupbo<br>Linen<br>Fridge space<br>Pantry<br>Storage<br>Wall oven<br>Dishwasher<br>Service cupb<br>Laundry app<br>Skylight<br>Balcony<br>Void<br>Low head he<br>Non-trafficat | board<br>liance spa<br>ight storaş |  |
|                                                                                                           | Exposed agg<br>Stone paving<br>Gravel<br>Fencing<br>Shrub plantir<br>Mixed plantir<br>Ground cove<br>Tree                                                                          | ng                                 |  |