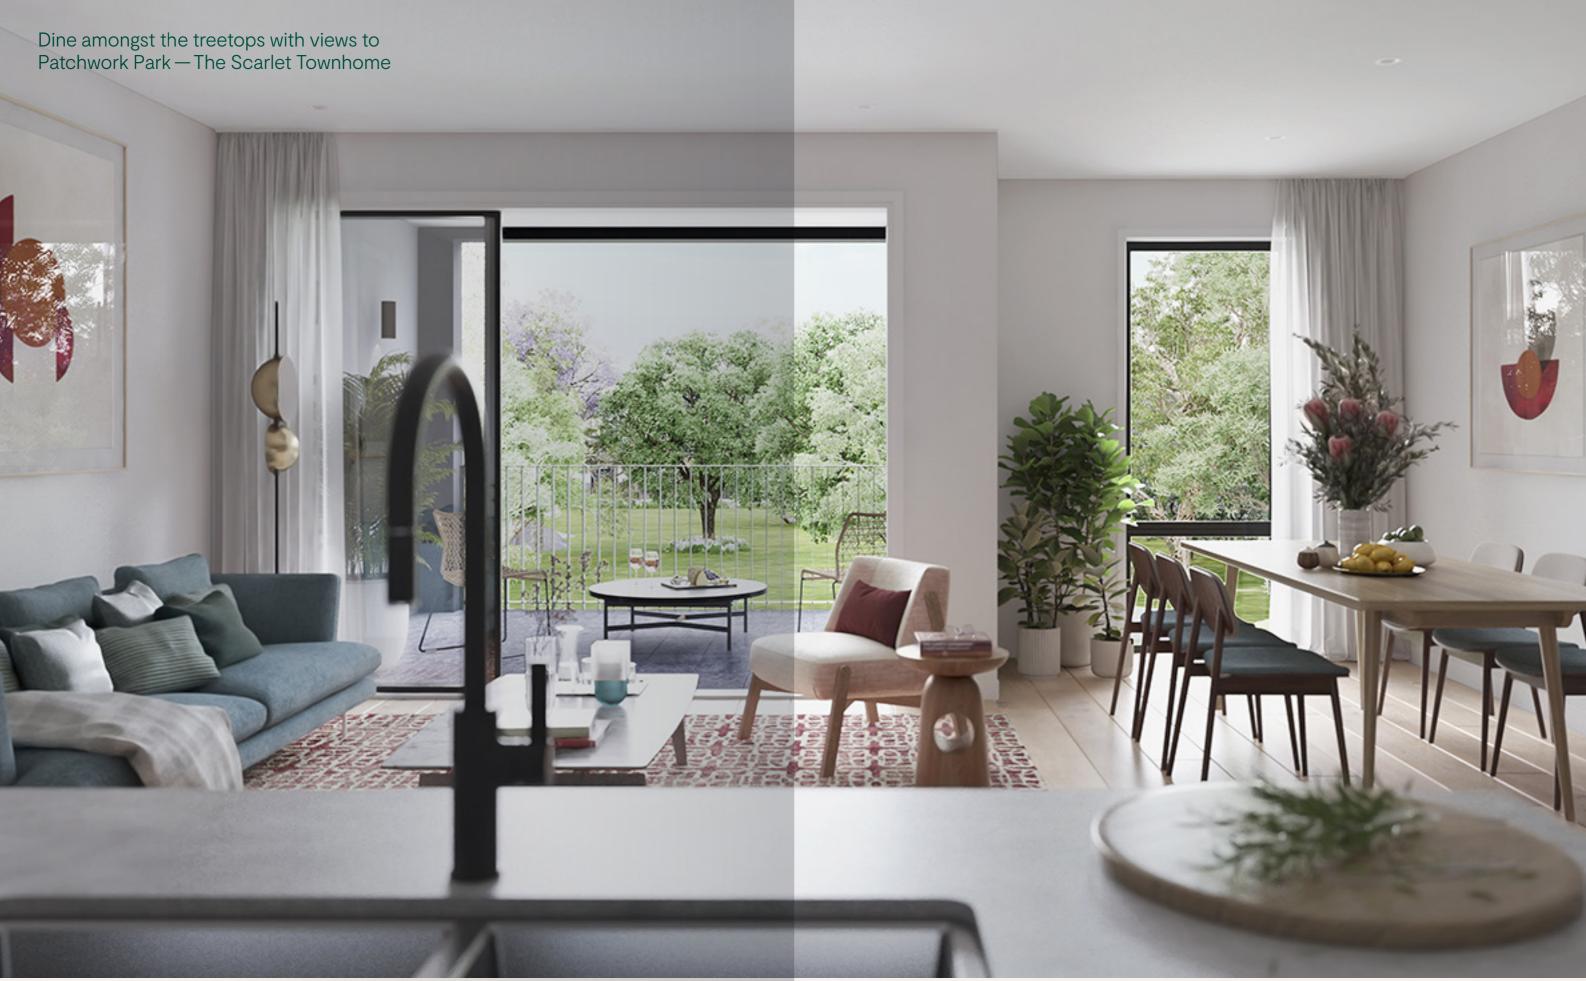

## Bringing the outdoors in

Celebrating a seamless transition between the indoors and outdoors, views are maximised wherever possible, with large windows making the most of the morning light.

#### **Reverse living**

A selection of townhomes feature living and kitchen spaces connecting through to a balcony – perfectly positioned for treetop alfresco dining with views over Patchwork Park.