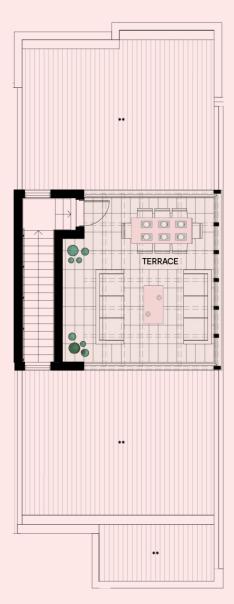

#### Private rooftops

Revel in being the ultimate entertainer on a huge second floor open air terrace that is perfect for outdoor entertaining, available on a selection of exclusive townhomes.

Enjoy barbeques with sweeping views of the Melbourne CBD during the festive season, while you bring in the New Year with family and friends – all from your expansive rooftop terrace. Or, transform the top floor into your own personal escape, providing a sanctuary from day-to-day life.

## The Scarlet Rooftop

by mirvac

#### SEVEN STAR LIVING

Townhome Type 3 🔤 2 🖵

| Area          |                   |
|---------------|-------------------|
| Ground floor  | 56m <sup>2</sup>  |
| First floor   | 100m <sup>2</sup> |
| Second floor  | 9m²               |
| Internal area | 165m <sup>2</sup> |
| Balcony       | 11 m <sup>2</sup> |
| Terrace       | 26m <sup>2</sup>  |
| Garage        | 28m²              |
| External area | 64m <sup>2</sup>  |
| Total area    | 229m <sup>2</sup> |
|               |                   |

Legend В

١٨

D

S

| .egena |                         |
|--------|-------------------------|
| 3      | Broom cupboard          |
|        | Linen                   |
|        | Fridge space            |
| )      | Pantry                  |
| 3      | Storage                 |
| VO     | Wall oven               |
| )      | Dishwasher              |
| SV     | Service cupboard        |
| VM     | Laundry appliance space |
|        |                         |

W Skylight Balcony SL

BLY \*

Void Low head height storage Non-trafficable roof \*\*S

\*\* Exposed aggregate 

Stone paving Gravel Fencing Shrub planting Mixed planting Ground cover Tree

R LDY • WM \*\*5 ENS UP ENTRY BED 1

Ground floor

First floor

0 1 2 4m

The Fabric by Mirvac

25

24

Terrace