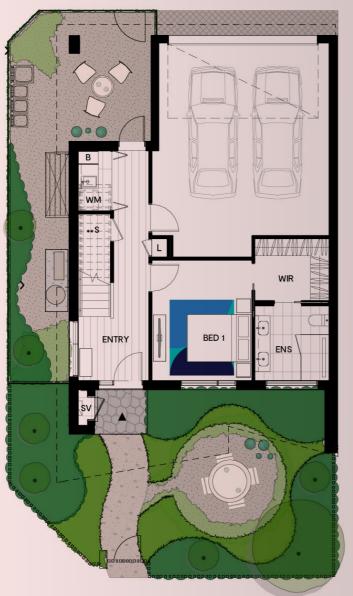

#### SEVEN STAR LIVING

Townhome Type 3 🔤 2 🖵

| Area          |                   |
|---------------|-------------------|
| Ground floor  | 56m <sup>2</sup>  |
| First floor   | 100m <sup>2</sup> |
| Second floor  | 9m²               |
| Internal area | 165m <sup>2</sup> |
| Balcony       | 11 m <sup>2</sup> |
| Terrace       | 26m <sup>2</sup>  |
| Garage        | 28m²              |
| External area | 64m <sup>2</sup>  |
| Total area    | 229m <sup>2</sup> |
|               |                   |

Legend В

١٨

D

S

| .egena |                         |
|--------|-------------------------|
| 3      | Broom cupboard          |
|        | Linen                   |
|        | Fridge space            |
| )      | Pantry                  |
| 3      | Storage                 |
| VO     | Wall oven               |
| )      | Dishwasher              |
| SV     | Service cupboard        |
| VM     | Laundry appliance space |
|        |                         |

W Skylight Balcony SL

BLY \*

Void Low head height storage Non-trafficable roof \*\*S

\*\* Exposed aggregate 

Stone paving Gravel Fencing Shrub planting Mixed planting Ground cover Tree

R LDY • WM \*\*5 ENS UP ENTRY BED 1

Ground floor

First floor

0 1 2 4m

The Fabric by Mirvac

25

24

Terrace