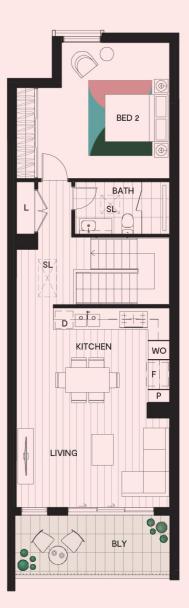

## The Zephyr

by mirvac

#### SEVEN STAR LIVING

Townhouse Type 2 = 2 -

#### Area Ground floor 41m<sup>2</sup>

| First floor                        | 75m <sup>2</sup>    |
|------------------------------------|---------------------|
| Internal area                      | 116m <sup>2</sup>   |
| Balcony<br>Garage<br>External area | 9m²<br>25m²<br>34m² |
| Total area                         | 150m <sup>2</sup>   |

#### Legend

| В        | Broom cupboard          |
|----------|-------------------------|
| L        | Linen                   |
| F        | Fridge space            |
| Р        | Pantry                  |
| S        | Storage                 |
| WO       | Wall oven               |
| D        | Dishwasher              |
| SV       | Service cupboard        |
| WM       | Laundry appliance space |
| SL       | Skylight                |
| BLY      | Balcony                 |
| *        | Void                    |
| **S      | Low head height storage |
| **       | Non-trafficable roof    |
| 4. 4. 4. | Exposed aggregate       |
| 1        | Stone paving            |
|          | Gravel                  |
| 000000   | Fencing                 |
|          | Shrub planting          |
|          | Mixed planting          |
|          | Ground cover            |
|          | Tree                    |

Ground floor

First floor