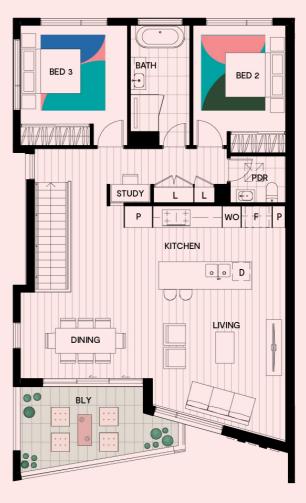

## The Motif II

by mirvac

#### SEVEN STAR LIVING

eckersley garden architecture

|                                                                                                           | me Type<br>2.5 🖵                                                                                                                                                                   |                                    |  |
|-----------------------------------------------------------------------------------------------------------|------------------------------------------------------------------------------------------------------------------------------------------------------------------------------------|------------------------------------|--|
| Area<br>Ground floor 75m <sup>2</sup><br>First floor 120m <sup>2</sup><br>Internal area 195m <sup>2</sup> |                                                                                                                                                                                    |                                    |  |
| Courtyard<br>Garage<br>External area                                                                      |                                                                                                                                                                                    | 30m²<br>42m²<br>73m²               |  |
| Total are                                                                                                 | a                                                                                                                                                                                  | 268m²                              |  |
| Legend<br>B<br>F<br>P<br>S<br>WO<br>D<br>SV<br>WM<br>SL<br>BLY<br>*<br>**S<br>**                          | Broom cupbo<br>Linen<br>Fridge space<br>Pantry<br>Storage<br>Wall oven<br>Dishwasher<br>Service cupb<br>Laundry app<br>Skylight<br>Balcony<br>Void<br>Low head he<br>Non-trafficat | board<br>liance spa<br>ight storaş |  |
|                                                                                                           | Exposed agg<br>Stone paving<br>Gravel<br>Fencing<br>Shrub plantir<br>Mixed plantir<br>Ground cove<br>Tree                                                                          | ng                                 |  |