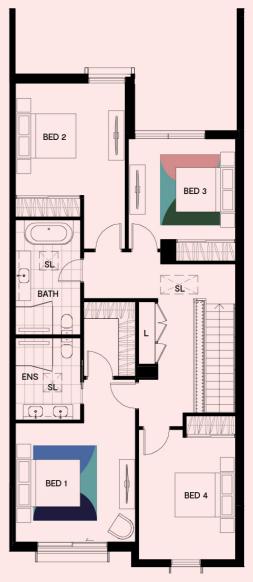

## The Timeless Collection

The Timeless Collection is made up of two, three, people, families, and downsizers. Incorporating generous bedrooms, living areas, courtyards and rooftops, while not forgetting the practical elements spaces — the Timeless Collection features a rare

Standard within each home in the Timeless Collection