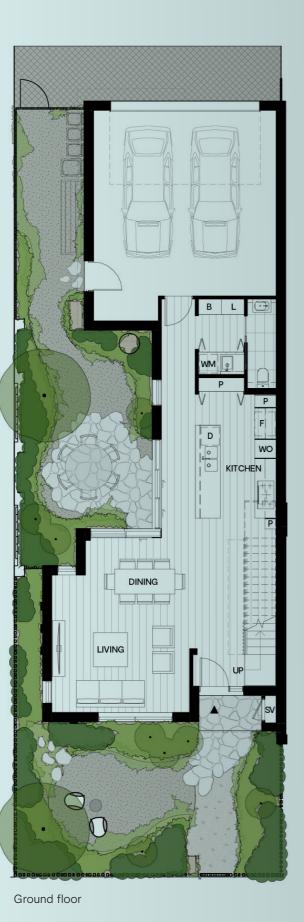

#### SEVEN STAR LIVING

eckersley garden architecture

Townhouse Type

2 = 2 -

Area Ground floor

First floor Internal area

Balcony

Garage

Legend

S

D SV

WO

WM

SL

BLY

\*\*S

4 - 4 - <u>8</u> -

 $\checkmark$ 

\*\*

External area Total area

53m<sup>2</sup> 78m<sup>2</sup>

131 m<sup>2</sup>

10m<sup>2</sup> 31m<sup>2</sup>

41m<sup>2</sup>

172m<sup>2</sup>

Broom cupboard Linen Fridge space

Service cupboard

Laundry appliance space

Low head height storage

Non-trafficable roof

Exposed aggregate

Stone paving

Mixed planting

Ground cover

Gravel

Fencing Shrub planting

Tree

Pantry

Storage

Wall oven Dishwasher

Skylight

Balcony Void

Ground floor

1 2 4m

First floor