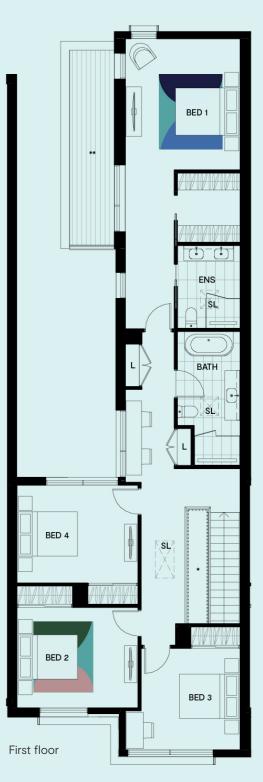

#### SEVEN STAR LIVING

eckersley garden architecture

Townhouse Type

2 = 2 -

Area Ground floor

First floor Internal area

Balcony

Garage

Legend

S

D SV

WO

WM

SL

BLY

\*\*S

4 - 4 - <u>8</u> -

 $\checkmark$ 

\*\*

External area Total area

53m<sup>2</sup> 78m<sup>2</sup>

131 m<sup>2</sup>

10m<sup>2</sup> 31m<sup>2</sup>

41m<sup>2</sup>

172m<sup>2</sup>

Broom cupboard Linen Fridge space

Service cupboard

Laundry appliance space

Low head height storage

Non-trafficable roof

Exposed aggregate

Stone paving

Mixed planting

Ground cover

Gravel

Fencing Shrub planting

Tree

Pantry

Storage

Wall oven Dishwasher

Skylight

Balcony Void

Ground floor

1 2 4m

First floor