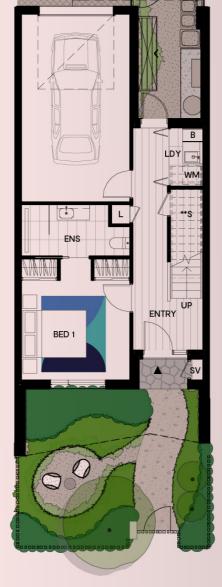

## **The Bedford**

by mirvac

#### SEVEN STAR LIVING

Townhome Type

3 🗏 2 🖵

Ground floor

First floor

Internal area

Courtyard

External area

Total area

Legend В

L

F

Ρ

S WO

D

SV

WM

SL

BLY

\*\*S \*\*

4 · 4 · â ·

Balcony

Garage

Area

eckersley garden architecture

62m<sup>2</sup>

110m<sup>2</sup>

172m<sup>2</sup>

16m<sup>2</sup>

11 m<sup>2</sup>

41 m<sup>2</sup>

69m<sup>2</sup>

240m<sup>2</sup>

Broom cupboard

Fridge space

Linen

Pantry

Storage Wall oven

Skylight

Balcony

Void

Gravel

Fencing

Dishwasher

Service cupboard

Low head height storage

Non-trafficable roof

Exposed aggregate

Stone paving

Shrub planting

Mixed planting

Ground cover Tree

## GARAGE WM. 0 Laundry appliance space 2 UP ENTRY -

Ground floor

18

19

0

1 2 4m

First floor