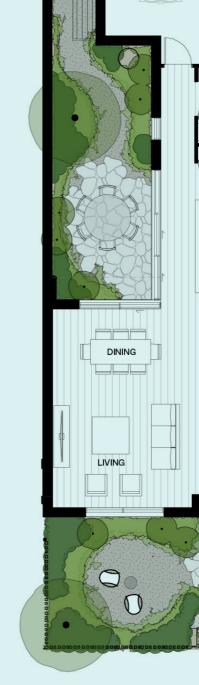

#### SEVEN STAR LIVING

eckersley garden architecture

Townhouse Type

2 = 2 -

Area Ground floor

First floor Internal area

Balcony

Garage

Legend

S

D SV

WO

WM

SL

BLY

\*\*S

4 - 4 - <u>8</u> -

 $\checkmark$ 

\*\*

External area Total area

53m<sup>2</sup> 78m<sup>2</sup>

131 m<sup>2</sup>

10m<sup>2</sup> 31m<sup>2</sup>

41m<sup>2</sup>

172m<sup>2</sup>

Broom cupboard Linen Fridge space

Service cupboard

Laundry appliance space

Low head height storage

Non-trafficable roof

Exposed aggregate

Stone paving

Mixed planting

Ground cover

Gravel

Fencing Shrub planting

Tree

Pantry

Storage

Wall oven Dishwasher

Skylight

Balcony Void

Ground floor

1 2 4m

First floor