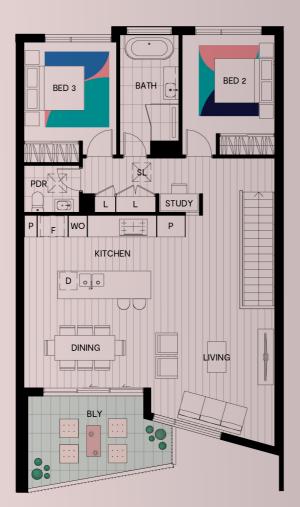

## **The Sateen Double**

by mirvac

SEVEN STAR LIVING

eckersley garden architecture

Townhome Type 4 🗖 2.5 🖵

External area

Total area

Legend

Area Ground floor 83m<sup>2</sup> First floor 119m<sup>2</sup> Internal area 202m<sup>2</sup> Courtyard Garage

26m<sup>2</sup> 42m<sup>2</sup> 68m<sup>2</sup> 270m<sup>2</sup> Broom cupboard

| L                  | Linen                   |
|--------------------|-------------------------|
| F                  | Fridge space            |
| Р                  | Pantry                  |
| S                  | Storage                 |
| WO                 | Wall oven               |
| D                  | Dishwasher              |
| SV                 | Service cupboard        |
| WM                 | Laundry appliance spa   |
| SL                 | Skylight                |
| BLY                | Balcony                 |
| *                  | Void                    |
| **S                | Low head height storage |
| **                 | Non-trafficable roof    |
| 4 · 4 · 8 ·        | Exposed aggregate       |
| $\rightarrow \sim$ | Stone paving            |
|                    | Gravel                  |
|                    | Fencing                 |
|                    | Shrub planting          |
|                    | Mixed planting          |
|                    | Ground cover            |
|                    | Tree                    |
|                    |                         |
|                    |                         |

Ground floor

2

4m