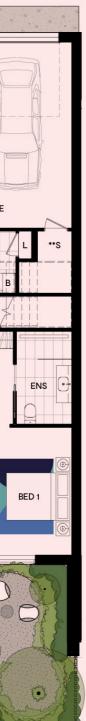

#### Area Ground floor 41m<sup>2</sup>

| First floor                        | 75m <sup>2</sup>    |
|------------------------------------|---------------------|
| Internal area                      | 116m <sup>2</sup>   |
| Balcony<br>Garage<br>External area | 9m²<br>25m²<br>34m² |
| Total area                         | 150m <sup>2</sup>   |

#### Legend

| В        | Broom cupboard          |
|----------|-------------------------|
| L        | Linen                   |
| F        | Fridge space            |
| Р        | Pantry                  |
| S        | Storage                 |
| WO       | Wall oven               |
| D        | Dishwasher              |
| SV       | Service cupboard        |
| WM       | Laundry appliance space |
| SL       | Skylight                |
| BLY      | Balcony                 |
| *        | Void                    |
| **S      | Low head height storage |
| **       | Non-trafficable roof    |
| 4. 4. 4. | Exposed aggregate       |
| 1        | Stone paving            |
|          | Gravel                  |
| 000000   | Fencing                 |
|          | Shrub planting          |
|          | Mixed planting          |
|          | Ground cover            |
|          | Tree                    |

Ground floor

First floor