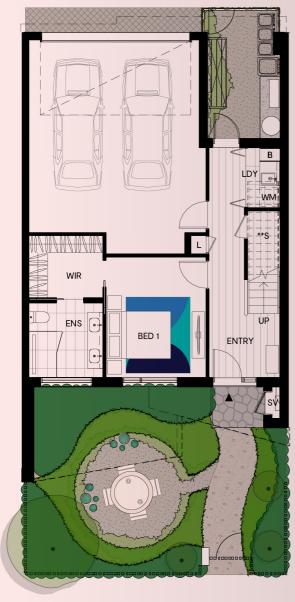

## The Motif II

by mirvac

#### SEVEN STAR LIVING

eckersley garden architecture

|                                                                                                           | me Type<br>2.5 🖵                                                                                                                                                                   |                                    |  |
|-----------------------------------------------------------------------------------------------------------|------------------------------------------------------------------------------------------------------------------------------------------------------------------------------------|------------------------------------|--|
| Area<br>Ground floor 75m <sup>2</sup><br>First floor 120m <sup>2</sup><br>Internal area 195m <sup>2</sup> |                                                                                                                                                                                    |                                    |  |
| Courtyard<br>Garage<br>External area                                                                      |                                                                                                                                                                                    | 30m²<br>42m²<br>73m²               |  |
| Total are                                                                                                 | a                                                                                                                                                                                  | 268m²                              |  |
| Legend<br>B<br>F<br>P<br>S<br>WO<br>D<br>SV<br>WM<br>SL<br>BLY<br>*<br>**S<br>**                          | Broom cupbo<br>Linen<br>Fridge space<br>Pantry<br>Storage<br>Wall oven<br>Dishwasher<br>Service cupb<br>Laundry app<br>Skylight<br>Balcony<br>Void<br>Low head he<br>Non-trafficat | board<br>liance spa<br>ight storaş |  |
|                                                                                                           | Exposed agg<br>Stone paving<br>Gravel<br>Fencing<br>Shrub plantir<br>Mixed plantir<br>Ground cove<br>Tree                                                                          | ng                                 |  |