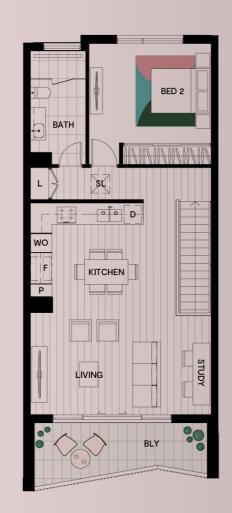

#### SEVEN STAR LIVING

eckersley garden architecture

Townhouse Type

2 = 2 -

Area Ground floor

First floor Internal area

Balcony

Garage

Legend

S

D SV

WO

WM

SL

BLY

\*\*S

4 - 4 - <u>8</u> -

 $\checkmark$ 

\*\*

External area Total area

53m<sup>2</sup> 78m<sup>2</sup>

131 m<sup>2</sup>

10m<sup>2</sup> 31m<sup>2</sup>

41m<sup>2</sup>

172m<sup>2</sup>

Broom cupboard Linen Fridge space

Service cupboard

Laundry appliance space

Low head height storage

Non-trafficable roof

Exposed aggregate

Stone paving

Mixed planting

Ground cover

Gravel

Fencing Shrub planting

Tree

Pantry

Storage

Wall oven Dishwasher

Skylight

Balcony Void

Ground floor

1 2 4m

First floor