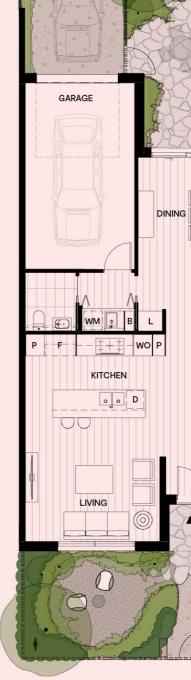

## **The Sateen Double**

by mirvac

SEVEN STAR LIVING

eckersley garden architecture

Townhome Type 4 🗖 2.5 🖵

External area

Total area

Legend

Area Ground floor 83m<sup>2</sup> First floor 119m<sup>2</sup> Internal area 202m<sup>2</sup> Courtyard Garage

26m<sup>2</sup> 42m<sup>2</sup> 68m<sup>2</sup> 270m<sup>2</sup> Broom cupboard

| L                  | Linen                   |
|--------------------|-------------------------|
| F                  | Fridge space            |
| Р                  | Pantry                  |
| S                  | Storage                 |
| WO                 | Wall oven               |
| D                  | Dishwasher              |
| SV                 | Service cupboard        |
| WM                 | Laundry appliance spa   |
| SL                 | Skylight                |
| BLY                | Balcony                 |
| *                  | Void                    |
| **S                | Low head height storage |
| **                 | Non-trafficable roof    |
| 4 · 4 · 8 ·        | Exposed aggregate       |
| $\rightarrow \sim$ | Stone paving            |
|                    | Gravel                  |
|                    | Fencing                 |
|                    | Shrub planting          |
|                    | Mixed planting          |
|                    | Ground cover            |
|                    | Tree                    |
|                    |                         |
|                    |                         |

Ground floor

2

4m