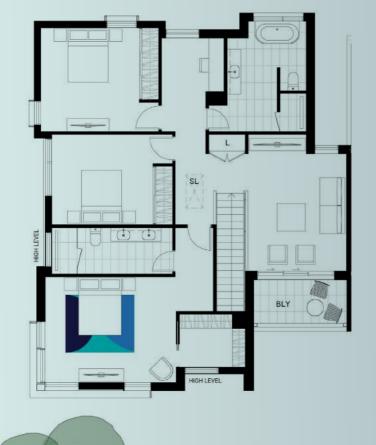

#### Ground floor 66 m<sup>2</sup> 115m<sup>2</sup> First floor Internal area 182m² Courtyard 30m<sup>2</sup> 44m<sup>2</sup> Garage External area 74m<sup>2</sup> Total area 256m<sup>2</sup> Legend Broom cupboard Linen Fridge space Pantry Storage Wall oven Dishwasher Service cupboard Laundry appliance space Skylight Balcony Void Low head height storage Non-trafficable roof Exposed aggregate Stone paving Gravel Fencing Mixed planting Ground cover Tree