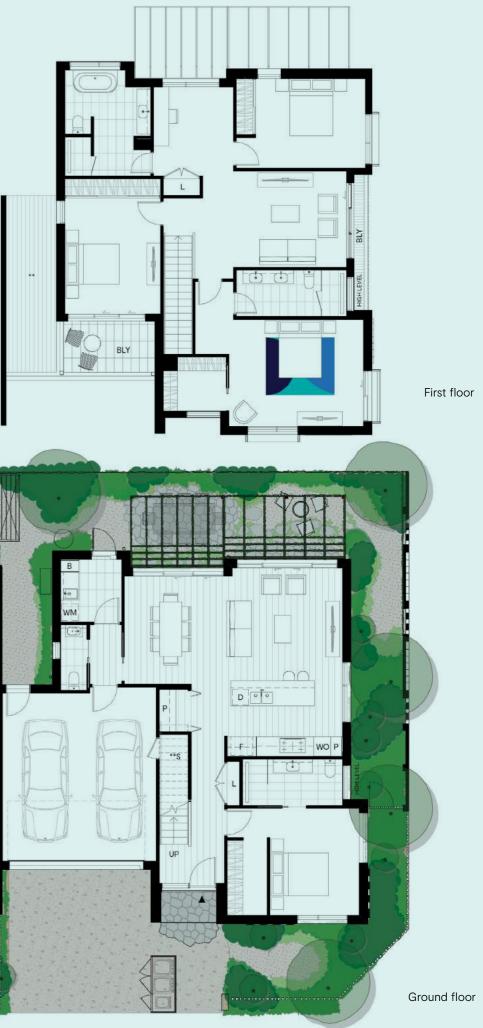

#### SEVEN STAR LIVING

Townhouse Type

4 🗖 2.5 🗁

Area

В

L

F

Р

S WO

D

SV

WM

BLY \*

\*\*S \*\*

SL

#### Ground floor 66 m<sup>2</sup> 115m<sup>2</sup> First floor Internal area 182m² Courtyard 30m<sup>2</sup> 44m<sup>2</sup> Garage External area 74m<sup>2</sup> Total area 256m<sup>2</sup> Legend Broom cupboard Linen Fridge space Pantry Storage Wall oven Dishwasher Service cupboard Laundry appliance space Skylight Balcony Void Low head height storage Non-trafficable roof Exposed aggregate Stone paving Gravel Fencing Mixed planting Ground cover Tree