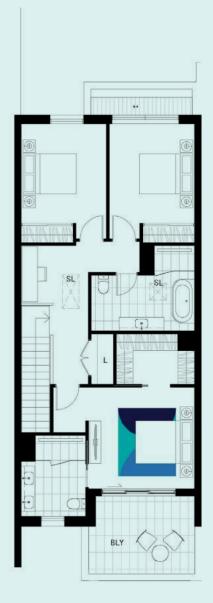

# The Georgette Corner Double

by mirvac

### SEVEN STAR LIVING

eckersley garden architecture

#### Townhouse Type 4 🖾 3.5 🗁

1.

| Area          |                   |
|---------------|-------------------|
| Ground floor  | 106m <sup>2</sup> |
| First floor   | 120m <sup>2</sup> |
| Internal area | 227m <sup>2</sup> |
| Courtyard     | 24m <sup>2</sup>  |
| Balcony       | 6m²               |
| Garage        | 38 m²             |
| External area | 68m <sup>2</sup>  |
| Total area    | 295m <sup>2</sup> |

| Legend      |                         |
|-------------|-------------------------|
| В           | Broom cupboard          |
| L           | Linen                   |
| F           | Fridge space            |
| Ρ           | Pantry                  |
| S           | Storage                 |
| WO          | Wall oven               |
| D           | Dishwasher              |
| SV          | Service cupboard        |
| WM          | Laundry appliance space |
| SL          | Skylight                |
| BLY         | Balcony                 |
| *           | Void                    |
| **S         | Low head height storage |
| **          | Non-trafficable roof    |
| · ··· · · · | Exposed aggregate       |
| 277         | Stone paving            |
|             | Gravel                  |
| 000000      | Fencing                 |
|             | Mixed planting          |
|             | Ground cover            |
|             |                         |

Alternate layout available upon request.

Tree

Ground floor

14

The Fabric by Mirvac

0 1 2

4m