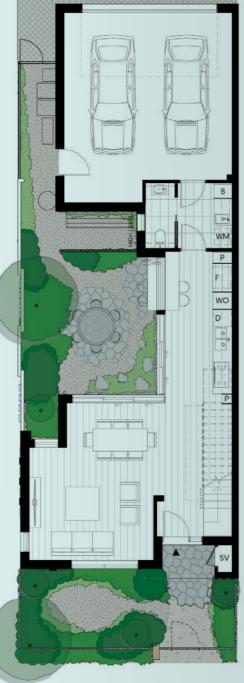

#### Ground floor 66 m<sup>2</sup> 115m<sup>2</sup> First floor Internal area 182m² Courtyard 30m<sup>2</sup> 44m<sup>2</sup> Garage External area 74m<sup>2</sup> Total area 256m<sup>2</sup> Legend Broom cupboard Linen Fridge space Pantry Storage Wall oven Dishwasher Service cupboard Laundry appliance space Skylight Balcony Void Low head height storage Non-trafficable roof Exposed aggregate Stone paving Gravel Fencing Mixed planting Ground cover Tree