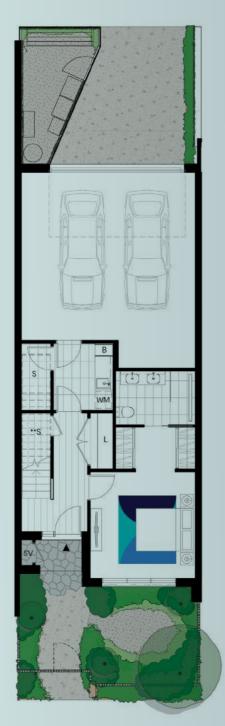

First floor

The Georgette

by mirvac

#### SEVEN STAR LIVING

eckersley garden architecture

Townhouse Type 4 🖾 3.5 🗁

| rea          |                  |
|--------------|------------------|
| around floor | 93m <sup>2</sup> |
| irst floor   | 109m             |
| nternal area | 202n             |
| Courtyard    | 20m <sup>2</sup> |
| alcony       | 5m²              |
| Barage       | 24m <sup>2</sup> |
| xternal area | 49m <sup>2</sup> |
| otal area    | 251m             |

| Legend |                         |
|--------|-------------------------|
| В      | Broom cupboard          |
| L      | Linen                   |
| F      | Fridge space            |
| Ρ      | Pantry                  |
| S      | Storage                 |
| WO     | Wall oven               |
| D      | Dishwasher              |
| SV     | Service cupboard        |
| WM     | Laundry appliance space |
| SL     | Skylight                |
| BLY    | Balcony                 |
| *      | Void                    |
| **S    | Low head height storage |
| **     | Non-trafficable roof    |
|        | Exposed aggregate       |
| 377    | Stone paving            |
|        | Gravel                  |
|        | Fencing                 |
|        | Mixed planting          |
|        | Ground cover            |
|        |                         |

Alternate layout available upon request.

Tree

Ground floor

0 <u>1</u> 2 4m

0 <u>1</u> 2 4m

SL

WO

First floor

Ground floor