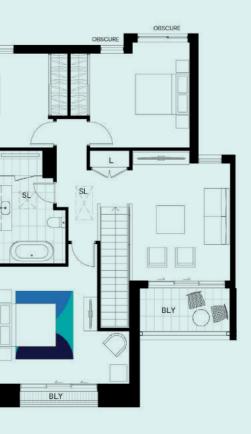

#### Ground floor 66 m<sup>2</sup> 115m<sup>2</sup> First floor Internal area 182m² Courtyard 30m<sup>2</sup> 44m<sup>2</sup> Garage External area 74m<sup>2</sup> Total area 256m<sup>2</sup> Legend Broom cupboard Linen Fridge space Pantry Storage Wall oven Dishwasher Service cupboard Laundry appliance space Skylight Balcony Void Low head height storage Non-trafficable roof Exposed aggregate Stone paving Gravel Fencing Mixed planting Ground cover Tree