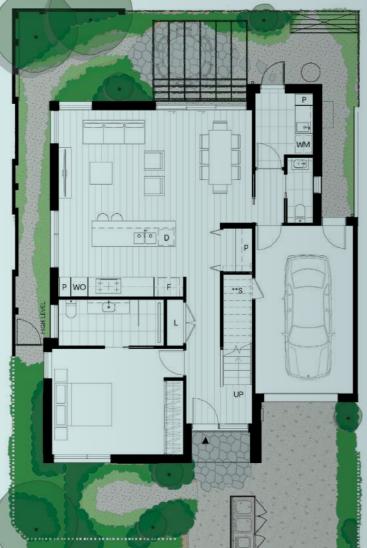

#### SEVEN STAR LIVING

eckersley garden architecture

Townhouse Type 4 🖾 3.5 🗁

| rea          |                  |
|--------------|------------------|
| around floor | 93m <sup>2</sup> |
| irst floor   | 109m             |
| nternal area | 202n             |
| Courtyard    | 20m <sup>2</sup> |
| alcony       | 5m²              |
| Barage       | 24m <sup>2</sup> |
| xternal area | 49m <sup>2</sup> |
| otal area    | 251m             |

| Legend |                         |
|--------|-------------------------|
| В      | Broom cupboard          |
| L      | Linen                   |
| F      | Fridge space            |
| Ρ      | Pantry                  |
| S      | Storage                 |
| WO     | Wall oven               |
| D      | Dishwasher              |
| SV     | Service cupboard        |
| WM     | Laundry appliance space |
| SL     | Skylight                |
| BLY    | Balcony                 |
| *      | Void                    |
| **S    | Low head height storage |
| **     | Non-trafficable roof    |
|        | Exposed aggregate       |
| 377    | Stone paving            |
|        | Gravel                  |
|        | Fencing                 |
|        | Mixed planting          |
|        | Ground cover            |
|        |                         |

Alternate layout available upon request.

Tree

Ground floor

0 <u>1</u> 2 4m

0 <u>1</u> 2 4m

SL

WO

First floor