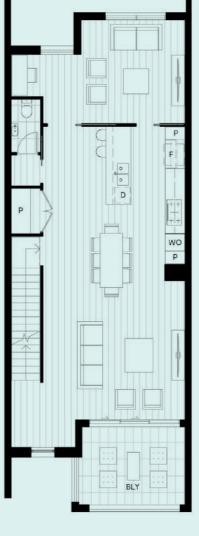

# The Georgette Corner Single

by mirvac

#### SEVEN STAR LIVING

eckersley garden architecture

#### Townhouse Type

4 🖾 3.5 💬

#### Area

| Ground floor  | 104m²             |
|---------------|-------------------|
| First floor   | 120m <sup>2</sup> |
| Internal area | 224m²             |
| Courtyard     | 21m <sup>2</sup>  |
| Balcony       | 5m <sup>2</sup>   |
| Garage        | 24m <sup>2</sup>  |
| External area | 50m <sup>2</sup>  |
| Total area    | 274m <sup>2</sup> |

| Legend |                         |
|--------|-------------------------|
| В      | Broom cupboard          |
| L      | Linen                   |
| F      | Fridge space            |
| Р      | Pantry                  |
| S      | Storage                 |
| WO     | Wall oven               |
| D      | Dishwasher              |
| SV     | Service cupboard        |
| WM     | Laundry appliance space |
| SL     | Skylight                |
| B137   | <b>D</b> 1              |

BLY Balcony

Void \*\*S Low head height storage \*\* Non-trafficable roof

· · · · · · · · Exposed aggregate Stone paving Gravel Fencing Mixed planting 

Ground cover Tree

Alternate layout available upon request.

First floor