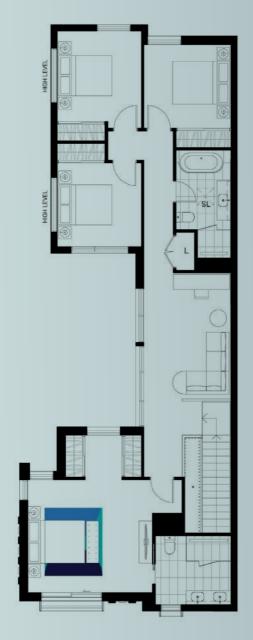

#### Ground floor 66 m<sup>2</sup> 115m<sup>2</sup> First floor Internal area 182m² Courtyard 30m<sup>2</sup> 44m<sup>2</sup> Garage External area 74m<sup>2</sup> Total area 256m<sup>2</sup> Legend Broom cupboard Linen Fridge space Pantry Storage Wall oven Dishwasher Service cupboard Laundry appliance space Skylight Balcony Void Low head height storage Non-trafficable roof Exposed aggregate Stone paving Gravel Fencing Mixed planting Ground cover Tree