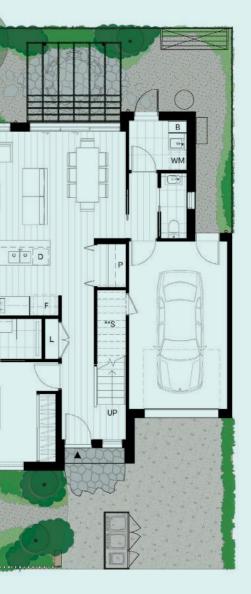

#### Ground floor 66 m<sup>2</sup> 115m<sup>2</sup> First floor Internal area 182m² Courtyard 30m<sup>2</sup> 44m<sup>2</sup> Garage External area 74m<sup>2</sup> Total area 256m<sup>2</sup> Legend Broom cupboard Linen Fridge space Pantry Storage Wall oven Dishwasher Service cupboard Laundry appliance space Skylight Balcony Void Low head height storage Non-trafficable roof Exposed aggregate Stone paving Gravel Fencing Mixed planting Ground cover Tree