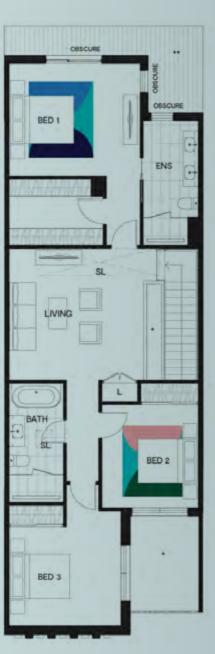

# The Velvet

by mirvac

# SEVEN STAR LIVING

# Townhouse Type 3 🗎 2.5 🔽

# Area

Ground floor 69m<sup>2</sup> 99m² First floor Internal area 169m² Courtyard 26m² 43m<sup>2</sup> Garage 69m² External area Total area 238m²

# Legend

Broom cupboard Linen Fridge space Pantry Storage Wall oven WO D SV Dishwasher Service cupboard WM Laundry appliance space

SL Skylight BLY Balcony Void

\*\*S \*\* Low head height storage Non-trafficable roof

Gravel Fencing

ENS BATH LIVING BED 2 BED 3 First floor

Ground floor