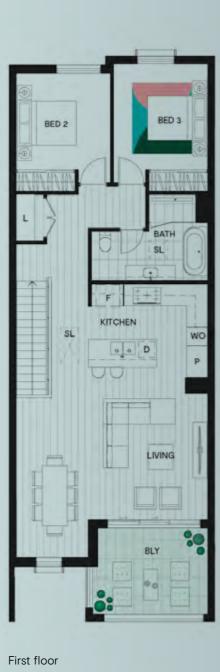

# Townhome Type

2 🗏 2 🖵

Area

Ground floor 43m<sup>2</sup> 74m² First floor 117m<sup>2</sup> Internal area Balcony 9m² Garage 33m<sup>2</sup> External area 42m<sup>2</sup> Total area 160m<sup>2</sup>

# Legend

Broom cupboard Linen Fridge space Pantry Storage WO Wall oven Dishwasher SV Service cupboard WM Laundry appliance space SL Skylight BLY Balcony Low head height storage

\*\*S \*\* Non-trafficable roof

Exposed aggregate

Ground floor

First floor