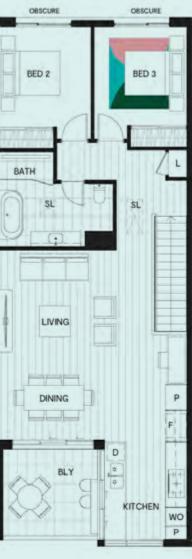

# Townhouse Type

2 🗎 2 🖵

# Area

Ground floor 51m<sup>2</sup> 77m² First floor Internal area 127m² Balcony 10m<sup>2</sup> Garage 32m² External area 42m² Total area 169m²

# Legend

Broom cupboard Linen Fridge space Pantry Storage WO Wall oven Dishwasher SV Service cupboard WM Laundry appliance space Skylight Balcony

BLY Void

Low head height storage Non-trafficable roof

Stone paving

Exposed aggregate

Ground floor

First floor