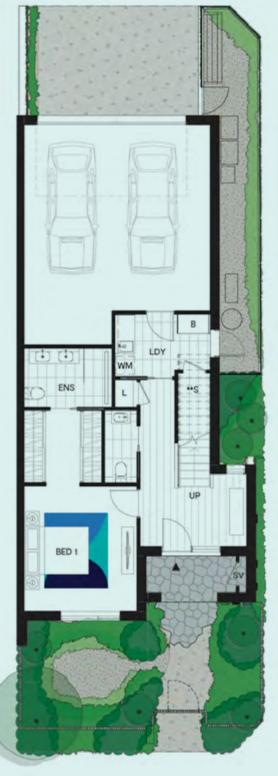

# Townhome Type

2 🗏 2 🖵

Area

Ground floor 43m<sup>2</sup> 74m² First floor 117m<sup>2</sup> Internal area Balcony 9m² Garage 33m<sup>2</sup> External area 42m<sup>2</sup> Total area 160m<sup>2</sup>

# Legend

Broom cupboard Linen Fridge space Pantry Storage WO Wall oven Dishwasher SV Service cupboard WM Laundry appliance space SL Skylight BLY Balcony Low head height storage

\*\*S \*\* Non-trafficable roof

Ground floor