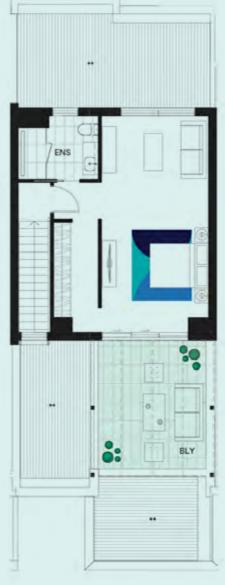

# Townhome Type

2 🗏 2 🖵

Area

Ground floor 43m<sup>2</sup> 74m² First floor 117m<sup>2</sup> Internal area Balcony 9m² Garage 33m<sup>2</sup> External area 42m<sup>2</sup> Total area 160m<sup>2</sup>

# Legend

Broom cupboard Linen Fridge space Pantry Storage WO Wall oven Dishwasher SV Service cupboard WM Laundry appliance space SL Skylight BLY Balcony Low head height storage

\*\*S \*\* Non-trafficable roof

Ground floor