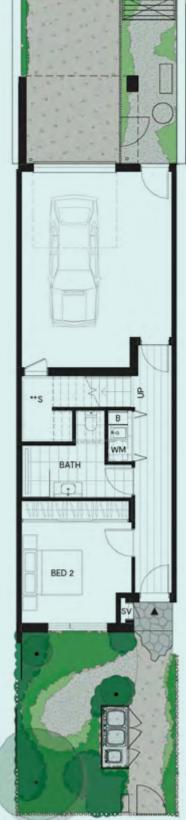

# Townhome Type

2 🗏 2 🖵

Area

Ground floor 43m<sup>2</sup> 74m² First floor 117m<sup>2</sup> Internal area Balcony 9m² Garage 33m<sup>2</sup> External area 42m<sup>2</sup> Total area 160m<sup>2</sup>

# Legend

Broom cupboard Linen Fridge space Pantry Storage WO Wall oven Dishwasher SV Service cupboard WM Laundry appliance space SL Skylight BLY Balcony Low head height storage

\*\*S \*\* Non-trafficable roof

Ground floor