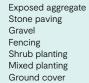

# Townhome Type

2 🗏 2 🖵

Area

Ground floor 43m<sup>2</sup> 74m² First floor 117m<sup>2</sup> Internal area Balcony 9m² Garage 33m<sup>2</sup> External area 42m<sup>2</sup> Total area 160m<sup>2</sup>

# Legend

Broom cupboard Linen Fridge space Pantry Storage WO Wall oven Dishwasher SV Service cupboard WM Laundry appliance space SL Skylight BLY Balcony Low head height storage

\*\*S \*\* Non-trafficable roof

Ground floor