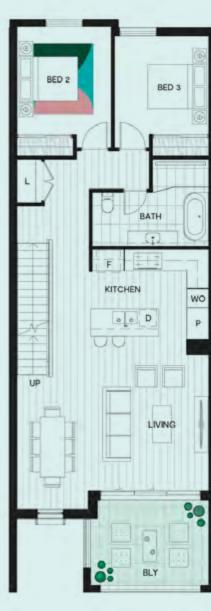

# Townhome Type

2 🗏 2 🖵

Area

Ground floor 43m<sup>2</sup> 74m² First floor 117m<sup>2</sup> Internal area Balcony 9m² Garage 33m<sup>2</sup> External area 42m<sup>2</sup> Total area 160m<sup>2</sup>

# Legend

Broom cupboard Linen Fridge space Pantry Storage WO Wall oven Dishwasher SV Service cupboard WM Laundry appliance space SL Skylight BLY Balcony Low head height storage

\*\*S \*\* Non-trafficable roof

Ground floor