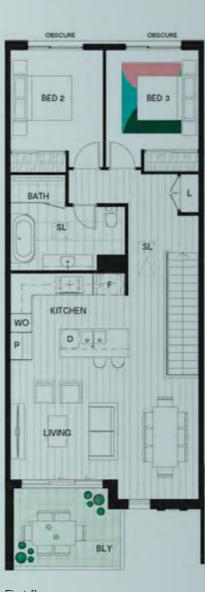

# Townhome Type

2 🗏 2 🖵

Area

Ground floor 43m<sup>2</sup> 74m² First floor 117m<sup>2</sup> Internal area Balcony 9m² Garage 33m<sup>2</sup> External area 42m<sup>2</sup> Total area 160m<sup>2</sup>

# Legend

Broom cupboard Linen Fridge space Pantry Storage WO Wall oven Dishwasher SV Service cupboard WM Laundry appliance space SL Skylight BLY Balcony Low head height storage

\*\*S \*\* Non-trafficable roof

Ground floor