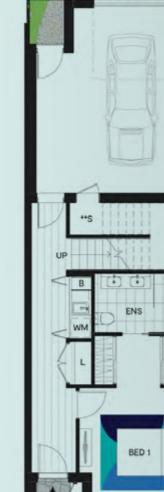

# Townhome Type

2 🗏 2 🖵

Area

Ground floor 43m<sup>2</sup> 74m² First floor 117m<sup>2</sup> Internal area Balcony 9m² Garage 33m<sup>2</sup> External area 42m<sup>2</sup> Total area 160m<sup>2</sup>

# Legend

Broom cupboard Linen Fridge space Pantry Storage WO Wall oven Dishwasher SV Service cupboard WM Laundry appliance space SL Skylight BLY Balcony Low head height storage

\*\*S \*\* Non-trafficable roof

Ground floor