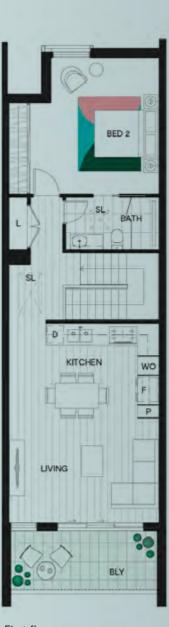

# Townhome Type

2 🗏 2 🖵

Area

Ground floor 43m<sup>2</sup> 74m² First floor 117m<sup>2</sup> Internal area Balcony 9m² Garage 33m<sup>2</sup> External area 42m<sup>2</sup> Total area 160m<sup>2</sup>

# Legend

Broom cupboard Linen Fridge space Pantry Storage WO Wall oven Dishwasher SV Service cupboard WM Laundry appliance space SL Skylight BLY Balcony Low head height storage

\*\*S \*\* Non-trafficable roof

Ground floor