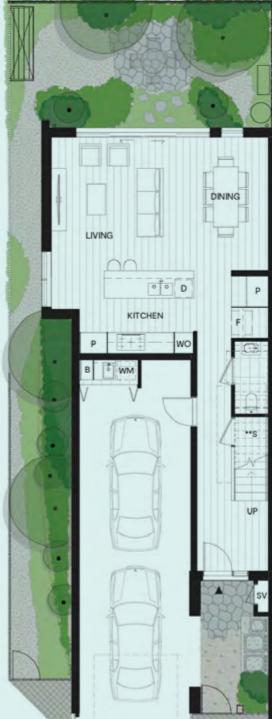

# Townhome Type

2 🗏 2 🖵

Area

Ground floor 43m<sup>2</sup> 74m² First floor 117m<sup>2</sup> Internal area Balcony 9m² Garage 33m<sup>2</sup> External area 42m<sup>2</sup> Total area 160m<sup>2</sup>

# Legend

Broom cupboard Linen Fridge space Pantry Storage WO Wall oven Dishwasher SV Service cupboard WM Laundry appliance space SL Skylight BLY Balcony Low head height storage

\*\*S \*\* Non-trafficable roof

Ground floor