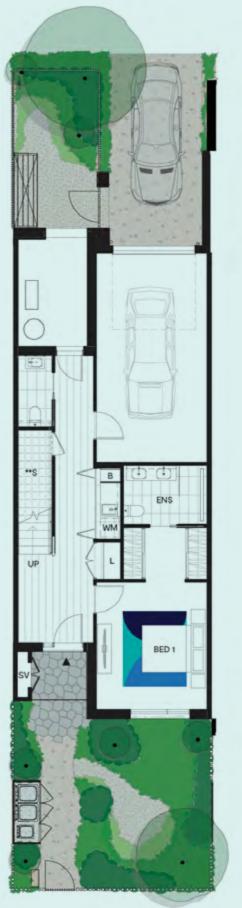

# Townhome Type

2 🗏 2 🖵

Area

Ground floor 43m<sup>2</sup> 74m² First floor 117m<sup>2</sup> Internal area Balcony 9m² Garage 33m<sup>2</sup> External area 42m<sup>2</sup> Total area 160m<sup>2</sup>

# Legend

Broom cupboard Linen Fridge space Pantry Storage WO Wall oven Dishwasher SV Service cupboard WM Laundry appliance space SL Skylight BLY Balcony Low head height storage

\*\*S \*\* Non-trafficable roof

Ground floor