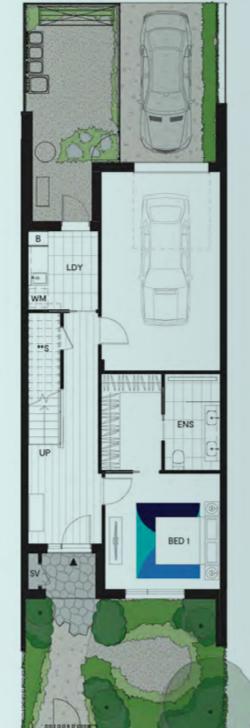

# Townhome Type

2 🗏 2 🖵

Area

Ground floor 43m<sup>2</sup> 74m² First floor 117m<sup>2</sup> Internal area Balcony 9m² Garage 33m<sup>2</sup> External area 42m<sup>2</sup> Total area 160m<sup>2</sup>

# Legend

Broom cupboard Linen Fridge space Pantry Storage WO Wall oven Dishwasher SV Service cupboard WM Laundry appliance space SL Skylight BLY Balcony Low head height storage

\*\*S \*\* Non-trafficable roof

Ground floor