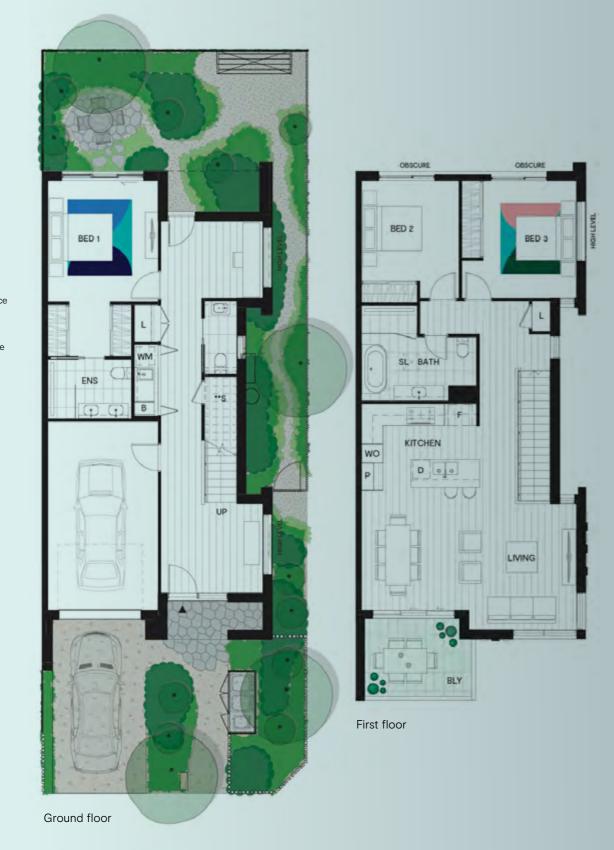

# Townhome Type

2 🗏 2 🖵

Area

Ground floor 43m<sup>2</sup> 74m² First floor 117m<sup>2</sup> Internal area Balcony 9m² Garage 33m<sup>2</sup> External area 42m<sup>2</sup> Total area 160m<sup>2</sup>

# Legend

Broom cupboard Linen Fridge space Pantry Storage WO Wall oven Dishwasher SV Service cupboard WM Laundry appliance space SL Skylight BLY Balcony Low head height storage

\*\*S \*\* Non-trafficable roof

Ground floor