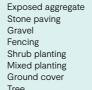

# Townhome Type

2 🗏 2 🖵

Area

Ground floor 43m<sup>2</sup> 74m² First floor 117m<sup>2</sup> Internal area Balcony 9m² Garage 33m<sup>2</sup> External area 42m<sup>2</sup> Total area 160m<sup>2</sup>

# Legend

Broom cupboard Linen Fridge space Pantry Storage WO Wall oven Dishwasher SV Service cupboard WM Laundry appliance space SL Skylight BLY Balcony Low head height storage

\*\*S \*\* Non-trafficable roof

Ground floor