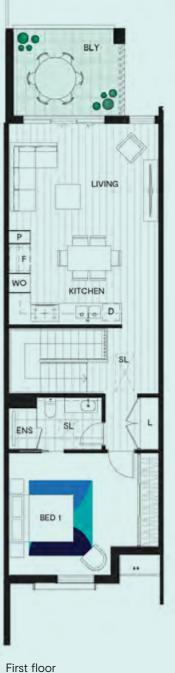

# Townhome Type

2 🗏 2 🖵

Area

Ground floor 43m<sup>2</sup> 74m² First floor 117m<sup>2</sup> Internal area Balcony 9m² Garage 33m<sup>2</sup> External area 42m<sup>2</sup> Total area 160m<sup>2</sup>

# Legend

Broom cupboard Linen Fridge space Pantry Storage WO Wall oven Dishwasher SV Service cupboard WM Laundry appliance space SL Skylight BLY Balcony Low head height storage

\*\*S \*\* Non-trafficable roof