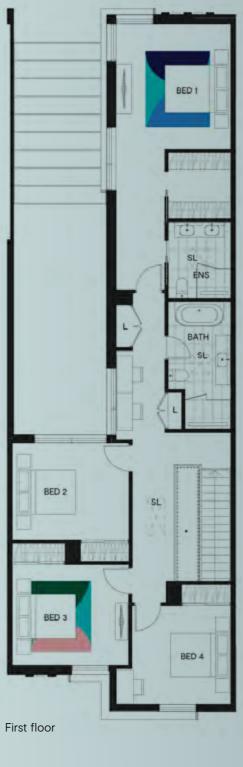

# Townhome Type

2 🗏 2 🖵

Area

Ground floor 43m<sup>2</sup> 74m² First floor 117m<sup>2</sup> Internal area Balcony 9m² Garage 33m<sup>2</sup> External area 42m<sup>2</sup> Total area 160m<sup>2</sup>

# Legend

Broom cupboard Linen Fridge space Pantry Storage WO Wall oven Dishwasher SV Service cupboard WM Laundry appliance space SL Skylight BLY Balcony Low head height storage

\*\*S \*\* Non-trafficable roof

Ground floor