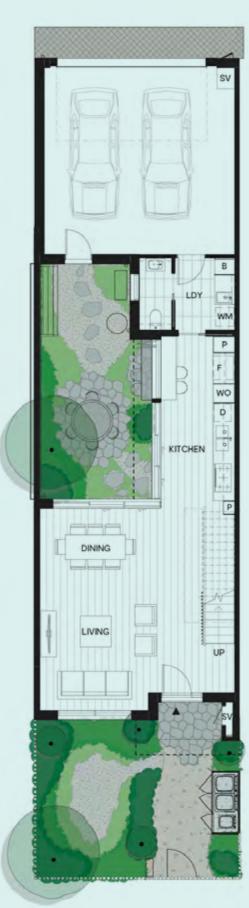

# Area

Ground floor 51m<sup>2</sup> 77m² First floor Internal area 127m² Balcony 10m<sup>2</sup> Garage 32m² External area 42m² Total area 169m²

# Legend

Broom cupboard Linen Fridge space Pantry Storage WO Wall oven Dishwasher SV Service cupboard WM Laundry appliance space Skylight Balcony

BLY Void

Low head height storage Non-trafficable roof

Stone paving

Exposed aggregate

Ground floor

First floor