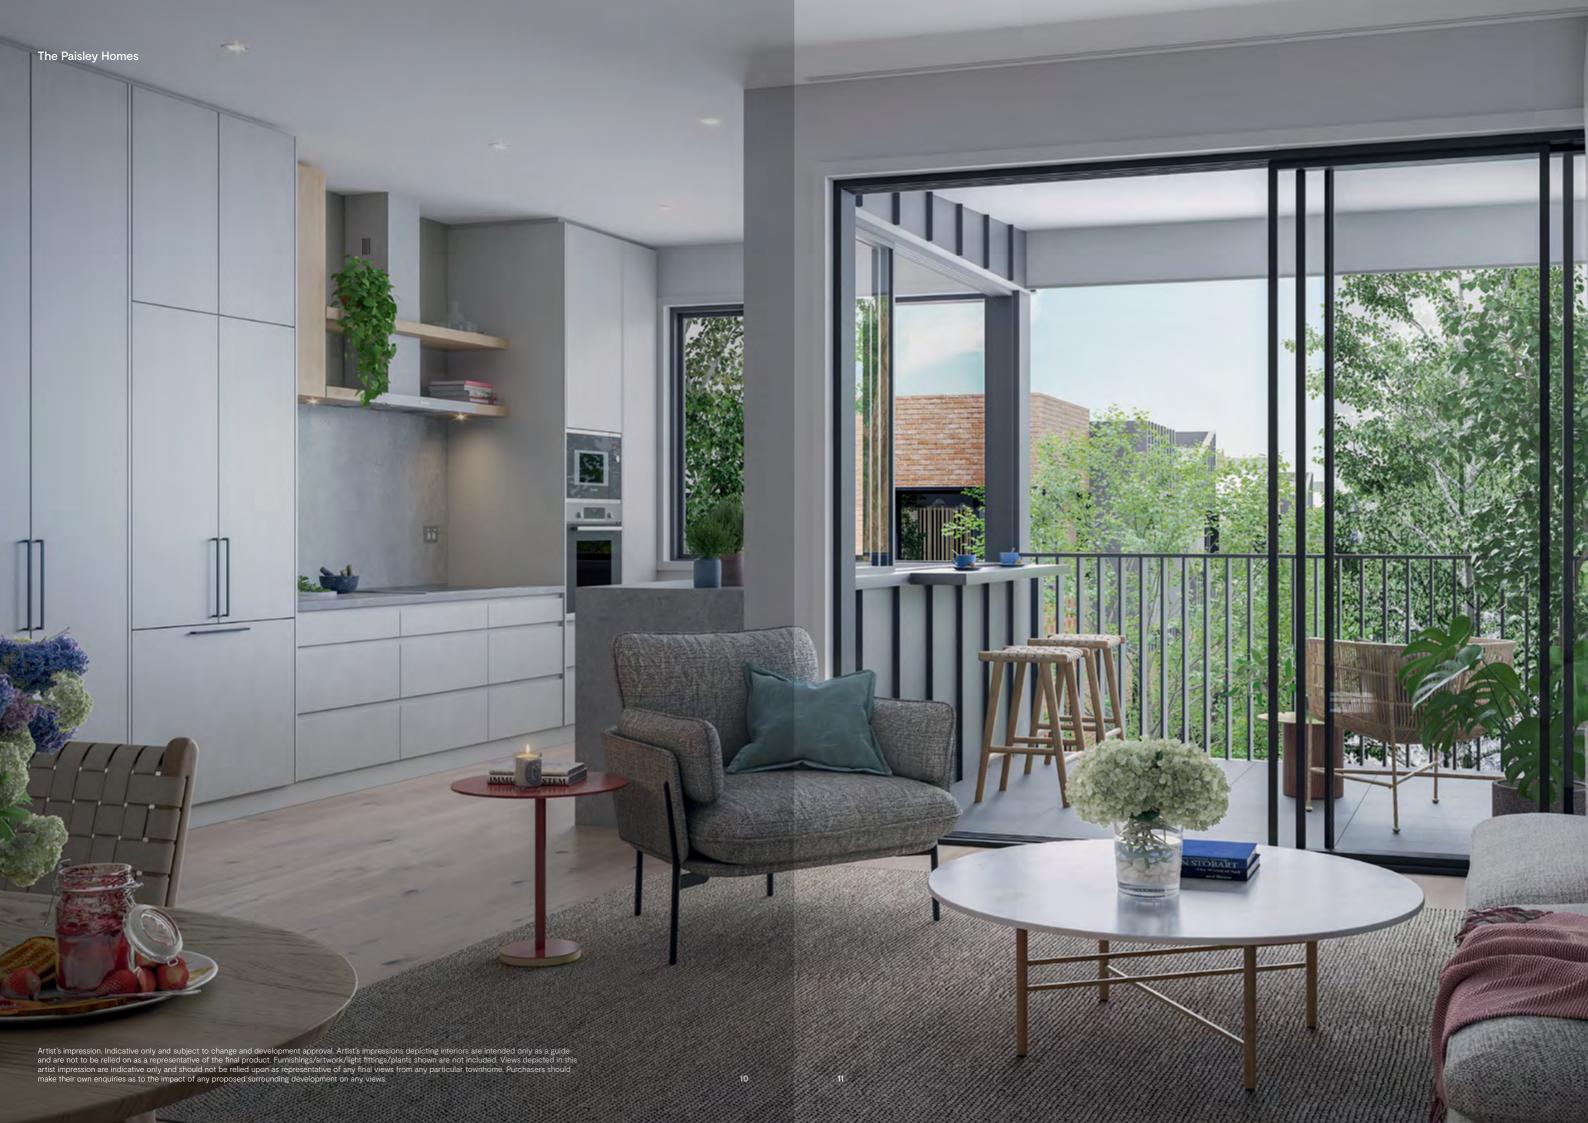

# Bringing the outdoors in

From the positioning of your kitchen to the direction of your balcony, your new home has been designed for your lifestyle with attention to the finer details.

Celebrating a seamless transition between the indoors and outdoors, views are maximised wherever possible, with large windows making the most of the morning light.

# Flexible living

A selection of townhomes feature living and kitchen spaces connecting through to a balcony—perfectly positioned for alfresco dining with views out.