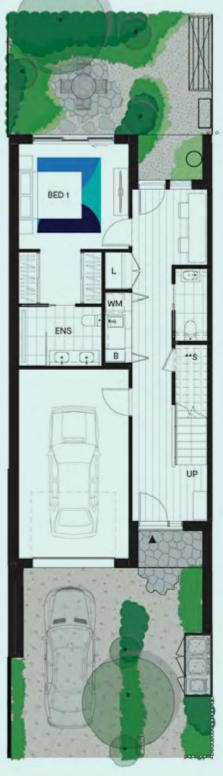

# Townhome Type

2 🗏 2 🖵

Area

Ground floor 43m<sup>2</sup> 74m² First floor 117m<sup>2</sup> Internal area Balcony 9m² Garage 33m<sup>2</sup> External area 42m<sup>2</sup> Total area 160m<sup>2</sup>

# Legend

Broom cupboard Linen Fridge space Pantry Storage WO Wall oven Dishwasher SV Service cupboard WM Laundry appliance space SL Skylight BLY Balcony Low head height storage

\*\*S \*\* Non-trafficable roof

Ground floor