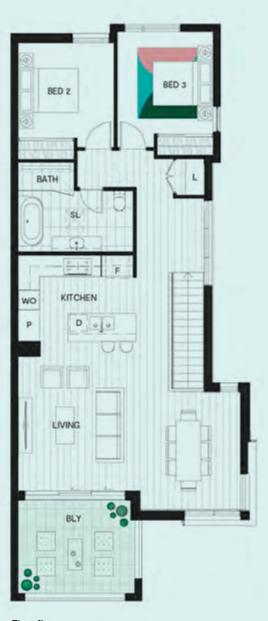

# Townhome Type

2 🗏 2 🖵

Area

Ground floor 43m<sup>2</sup> 74m² First floor 117m<sup>2</sup> Internal area Balcony 9m² Garage 33m<sup>2</sup> External area 42m<sup>2</sup> Total area 160m<sup>2</sup>

# Legend

Broom cupboard Linen Fridge space Pantry Storage WO Wall oven Dishwasher SV Service cupboard WM Laundry appliance space SL Skylight BLY Balcony Low head height storage

\*\*S \*\* Non-trafficable roof

Ground floor