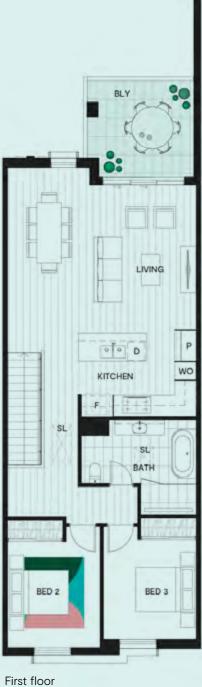

# Townhome Type

2 🗏 2 🖵

Area

Ground floor 43m<sup>2</sup> 74m² First floor 117m<sup>2</sup> Internal area Balcony 9m² Garage 33m<sup>2</sup> External area 42m<sup>2</sup> Total area 160m<sup>2</sup>

# Legend

Broom cupboard Linen Fridge space Pantry Storage WO Wall oven Dishwasher SV Service cupboard WM Laundry appliance space SL Skylight BLY Balcony Low head height storage

\*\*S \*\* Non-trafficable roof

Ground floor