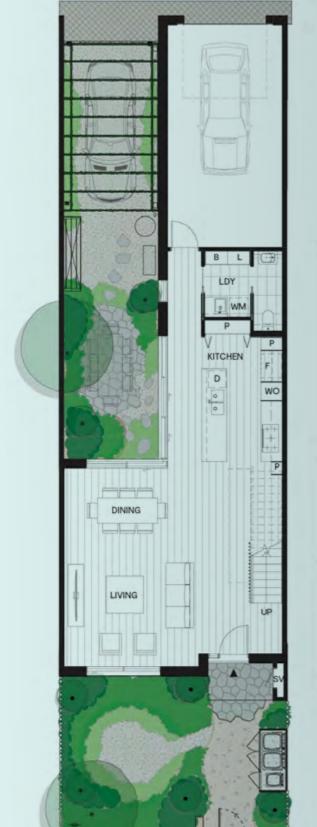

# Townhome Type

2 🗏 2 🖵

Area

Ground floor 43m<sup>2</sup> 74m² First floor 117m<sup>2</sup> Internal area Balcony 9m² Garage 33m<sup>2</sup> External area 42m<sup>2</sup> Total area 160m<sup>2</sup>

# Legend

Broom cupboard Linen Fridge space Pantry Storage WO Wall oven Dishwasher SV Service cupboard WM Laundry appliance space SL Skylight BLY Balcony Low head height storage

\*\*S \*\* Non-trafficable roof

Ground floor