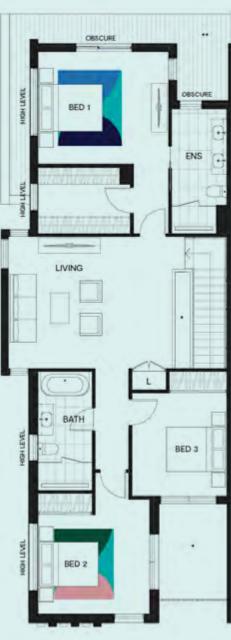

# Townhome Type

2 🗏 2 🖵

Area

Ground floor 43m<sup>2</sup> 74m² First floor 117m<sup>2</sup> Internal area Balcony 9m² Garage 33m<sup>2</sup> External area 42m<sup>2</sup> Total area 160m<sup>2</sup>

# Legend

Broom cupboard Linen Fridge space Pantry Storage WO Wall oven Dishwasher SV Service cupboard WM Laundry appliance space SL Skylight BLY Balcony Low head height storage

\*\*S \*\* Non-trafficable roof

Ground floor