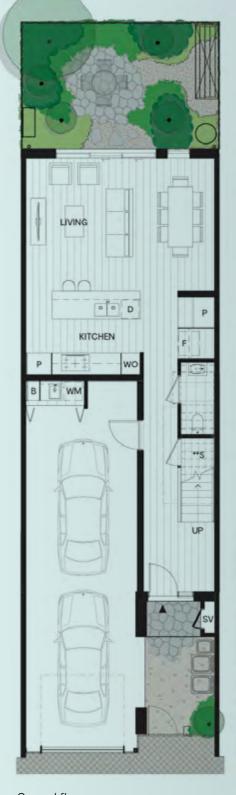

# Townhome Type

2 🗏 2 🖵

Area

Ground floor 43m<sup>2</sup> 74m² First floor 117m<sup>2</sup> Internal area Balcony 9m² Garage 33m<sup>2</sup> External area 42m<sup>2</sup> Total area 160m<sup>2</sup>

# Legend

Broom cupboard Linen Fridge space Pantry Storage WO Wall oven Dishwasher SV Service cupboard WM Laundry appliance space SL Skylight BLY Balcony Low head height storage

\*\*S \*\* Non-trafficable roof

Ground floor