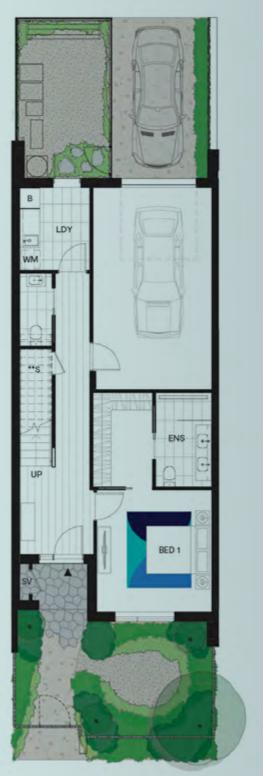

# Townhome Type

2 🗏 2 🖵

Area

Ground floor 43m<sup>2</sup> 74m² First floor 117m<sup>2</sup> Internal area Balcony 9m² Garage 33m<sup>2</sup> External area 42m<sup>2</sup> Total area 160m<sup>2</sup>

# Legend

Broom cupboard Linen Fridge space Pantry Storage WO Wall oven Dishwasher SV Service cupboard WM Laundry appliance space SL Skylight BLY Balcony Low head height storage

\*\*S \*\* Non-trafficable roof

Ground floor