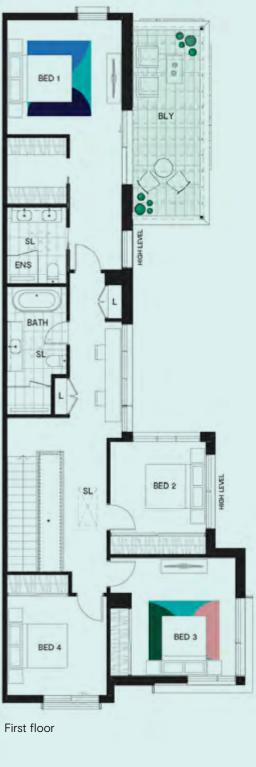

# The Velvet

by mirvac

# SEVEN STAR LIVING

# Townhouse Type 3 🗎 2.5 🔽

# Area

Ground floor 69m<sup>2</sup> 99m² First floor Internal area 169m² Courtyard 26m² 43m<sup>2</sup> Garage 69m² External area Total area 238m²

# Legend

Broom cupboard Linen Fridge space Pantry Storage Wall oven WO D SV Dishwasher Service cupboard WM Laundry appliance space

SL Skylight BLY Balcony Void

\*\*S \*\* Low head height storage Non-trafficable roof

Gravel Fencing

ENS BATH LIVING BED 2 BED 3 First floor

Ground floor