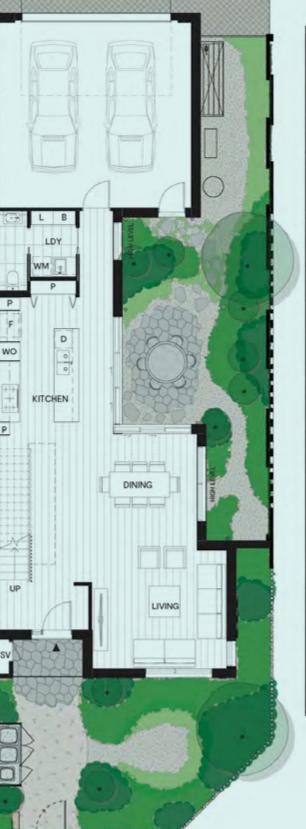

# Area

Ground floor 51m<sup>2</sup> 77m² First floor Internal area 127m² Balcony 10m<sup>2</sup> Garage 32m² External area 42m² Total area 169m²

# Legend

Broom cupboard Linen Fridge space Pantry Storage WO Wall oven Dishwasher SV Service cupboard WM Laundry appliance space Skylight Balcony

BLY Void

Low head height storage Non-trafficable roof

Stone paving

Exposed aggregate

Ground floor

First floor